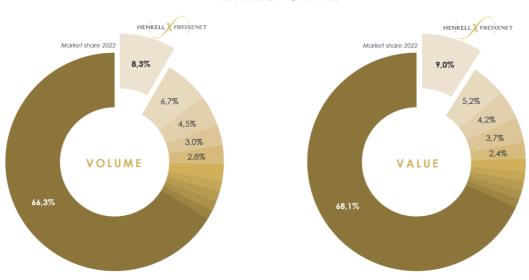

## Global Market Share (IWSR):

## MARKET SHARE

IWSR, 2022, Sparkling Wine excl. Champagne & Lambrusco, variable annual average exchange rates applied for value growth rate calculation